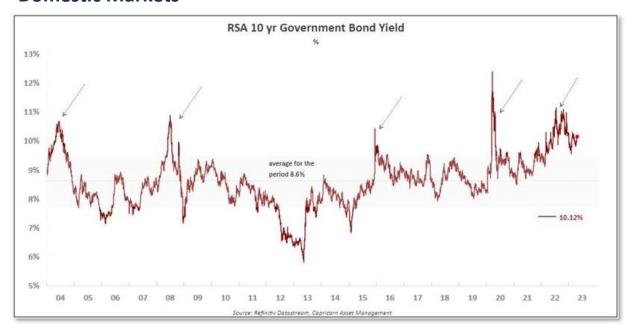

#### **Domestic Markets**

A late rally pushed the JSE into the black. The Top40 rose 0.1%. Financials had a good day while the industrial materials, construction, and industrial metals and mining sectors fared worst. Anglo American Plc contributed the most to the index decline, decreasing 2.8%. BHP Group Ltd. had the largest drop, falling 2.9%. Declining diversified miners and soft techs kept the market in check. Bulk miners held up, but we are unlikely to see any follow through this morning as SGX iron ore is down 5.2%. Gainers outpaced losers three-to-one on the Top40 but by a more modest two-to-one on the All Share.