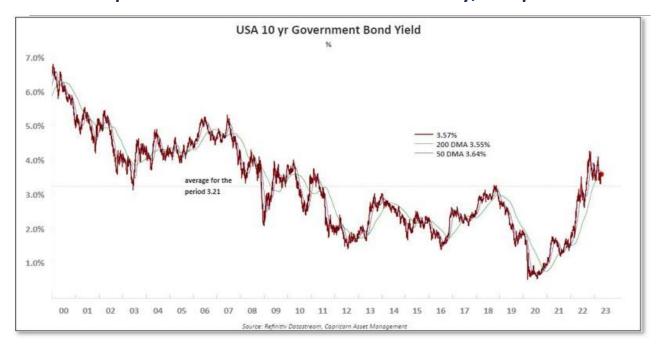

### **Market Update**

## Monday, 24 April 2023



### **Global Markets**

Asian shares were mostly lower on Monday in a week packed with economic data and central bank meetings, along with earnings from the tech giants that have kept the S&P 500 afloat so far this year.

Market action was sluggish in the wake of Friday's surprisingly strong surveys of which reinforced the case for higher interest rates.

MSCI's broadest index of Asia-Pacific shares outside Japan eased 0.4%, while Japan's Nikkei nudged up 0.2%. Chinese blue chips <u>.</u> fell 0.4%.

Over in Australia, there was some weakness in mining stocks <u>.</u> after Chile moved to boost state control over its industry, which has the world's largest reserves of the battery metal.

EUROSTOXX 50 futures and FTSE futures were both little changed. S&P 500 futures and Nasdaq futures ea